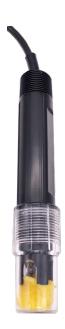

### **SENSOR**

**Model sensor: TPS102** 

Parameter measurement: pH, Temperature

Measure range: pH:  $0.0 \sim 14.0$ ; Temperature: 0

 $\sim 50.0$ °C

Accuracy: pH: ±0.1pH; Temperature: ±0.5°C

Resolution: pH: 0.01pH; Temperature: 0.1°C