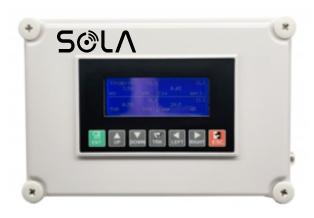

# **CONTROLLER**

Housing box: ABS material; IP 67

Model controller: TMC-102

Display: Graphic LCD

Input sensor: max. 04 sensors

Relay output: 02 relays

Communication output: Modbus RTU RS485

Analog output: 4-20 mA